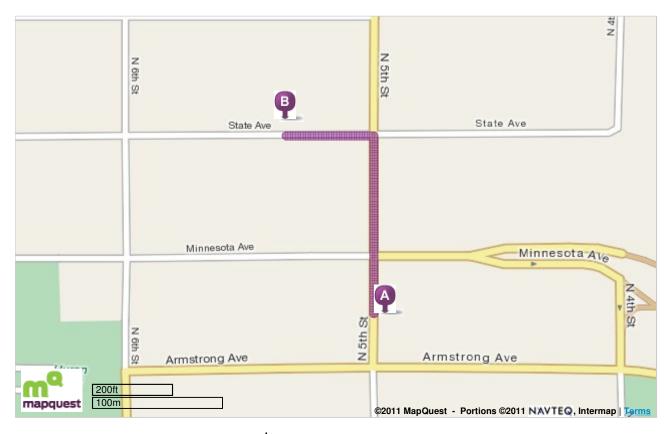

## Trip to: 500 State Ave

Kansas City, KS 66101-2448 0.16 miles

| A | <b>901 N 5th St</b><br>Kansas City, KS 66101-2907                                            | Miles Per<br>Section | Miles Driven |
|---|----------------------------------------------------------------------------------------------|----------------------|--------------|
| • | 1. Start out going NORTH on N 5TH ST toward MINNESOTA AVE.                                   | Go 0.1 Mi            | 0.1 mi       |
| 4 | 2. Take the 2nd LEFT onto STATE AVE.  If you reach NEBRASKA AVE you've gone a little too far | Go 0.05 Mi           | 0.2 mi       |
|   | 3. 500 STATE AVE is on the RIGHT.  If you reach N 6TH ST you've gone a little too far        |                      | 0.2 mi       |
| ₿ | <b>500 State Ave</b><br>Kansas City, KS 66101-2448                                           | 0.2 mi               | 0.2 mi       |